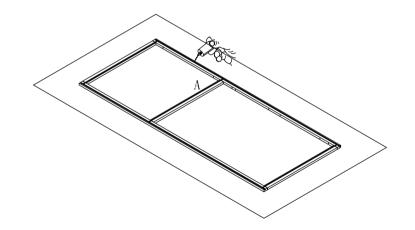

## Tall Pantry Cabinet Assembly Instruction (Item: WP2484 WP2490)

|                               | 1 20pcs Ø4x16mm | 2 10pcs Ø4x19mm                                 | 3 20pcs Ø3.5x14mm                       | 4 16pcs Ø3.5x16mm                     | 5 6pcs Ø3.5x35mm           | 6 10pcs 1-1/4"  | 7 8pcs 6mm       |
|-------------------------------|-----------------|-------------------------------------------------|-----------------------------------------|---------------------------------------|----------------------------|-----------------|------------------|
|                               | Flat head screw | Round head screw                                | Color galvanized screw with flat head   | Color galvanized screw with flat head | Black screw with flat head | Hinge           | Shelf clips      |
| Hardware<br>list              |                 | <i>&lt;====================================</i> |                                         |                                       |                            |                 |                  |
|                               |                 |                                                 |                                         | 11 4pcs 40mmx40mm                     | 10 4pcs Ø7                 | 9 4set          | 8 3set 22"       |
|                               | _               |                                                 |                                         | Bracket rainbow 90°                   | Bumper                     | L-shape bracket | Steel ball slide |
| Assembly<br>tools<br>required | Screw           | Rubber mallet                                   | I Drawer box (3)  H Adjustable shelf(2) | 6000                                  |                            |                 |                  |
| Cabinet Part List             | A Front frame B | Side panels(2) C                                | Bottom panel(1) D T                     | op panel(1) E Fixed                   | shelf(1) F Back pa         | anel G Toe kick | J Door (4)       |