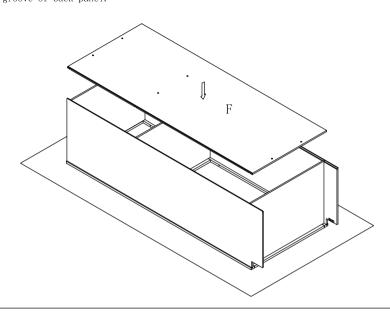

Step 4: Install back panel(F).until bottom panel and top panel and fixed shelf into the groove of back panel.

Step 5: Install assembly screws(5) \( \phi 3.5 x 35 mm \) into back panel (D).

Step 6: Install toe kick panel(G). Fit in the L-shape insert bracket from toe kick panel (G) into side panel (B) bracket and screw the bracket with(3) \( \mathbf{03.5} x 14 mm \) screw.