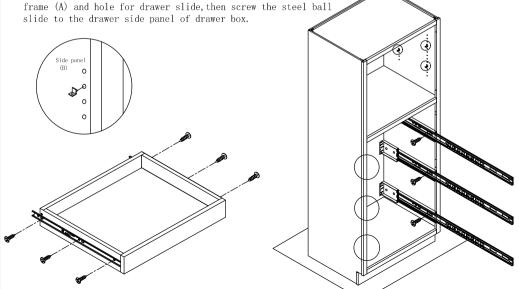

(E)

(A)

Step 9: Install shelf clips and steel ball slide. Insert shelf clips into the side panels, then Screw the rear slide bracket to the back panel (F). Insert drawer slide runner to the rear slide bracket and screw the drawer slide to the guide hole of front