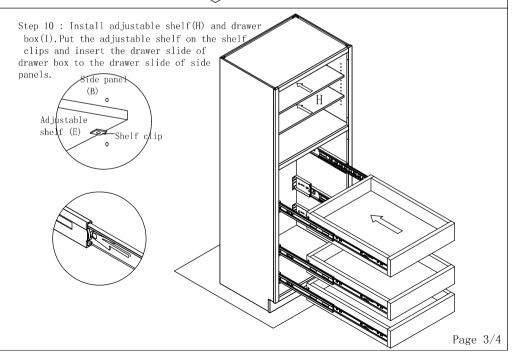

(E)

(A)

Step 9: Install shelf clips and steel ball slide. Insert shelf clips into the side panels, then Screw the rear slide bracket to the back panel (F). Insert drawer slide runner to the rear slide bracket and screw the drawer slide to the guide hole of front