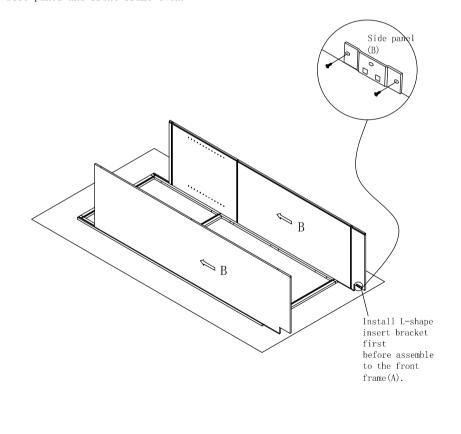

Step 1: With front frame (A) of cabinet lay down on clean and soft surface then put glue into groove.

Step 2: Install side panels. Insert side panel into groove of front frame (A) until side panel and front frame even.

Step 4: Install back panel(F).until bottom panel and top panel and fixed shelf into the groove of back panel.

Step 5: Install assembly screws(5) \( \phi 3.5 x 35 mm \) into back panel (D).

Step 6: Install toe kick panel(G). Fit in the L-shape insert bracket from toe kick panel (G) into side panel (B) bracket and screw the bracket with(3) \( \mathbf{03.5} x 14 mm \) screw.