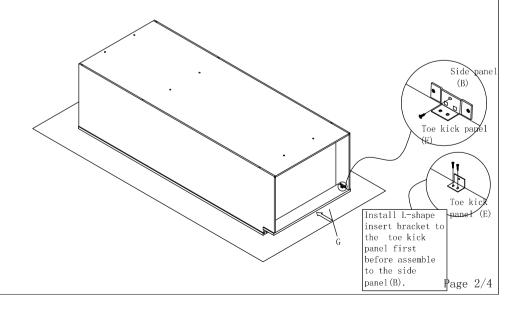

Step 4: Install back panel(F).until bottom panel and top panel and fixed shelf into the groove of back panel.

Step 5: Install assembly screws(5) \( \phi 3.5 x 35 mm \) into back panel (D).

Step 6: Install toe kick panel(G). Fit in the L-shape insert bracket from toe kick panel (G) into side panel (B) bracket and screw the bracket with(3) \( \mathbf{03.5} x 14 mm \) screw.