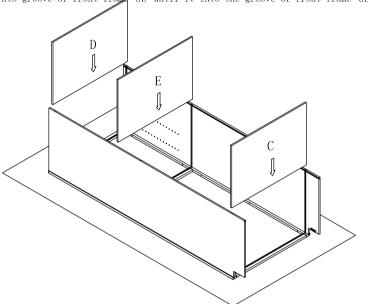

## Tall Pantry Cabinet Assembly Instruction (Item: WP2484 WP2490)

Step 3: Install top&bottom panel and fixed shelf. Insert top panel(D) bottom panel(C) and fixed shelf (E) into groove of front frame (A).