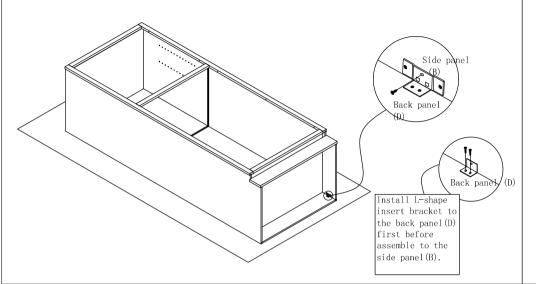

## Tall Pantry Cabinet Assembly Instruction (Item: WP2484 WP2490)

Step 7: Install back panel. Fit in the L-shape insert bracket from back panel (D) into side panel (B) bracket and screw the bracket with (3) Ø3.5x14mm screw.