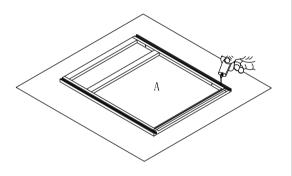

Step 1: With front frame (A) of cabinet lay down on clean and soft surface then put glue into groove.

Step 2: Install side panel. Insert both side panel (B) into groove of front frame (A) until side panel (B) and front frame (A) even.