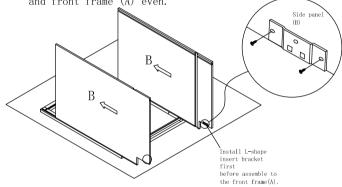

Step 1: With front frame (A) of cabinet lay down on clean and soft surface then put glue into groove.

Step 2: Install side panel. Insert both side panel (B) into groove of front frame (A) until side panel (B) and front frame (A) even.