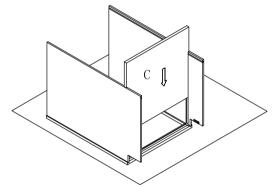

Step 3: Install bottom panel. Insert the bottom panel (C) into groove of side panel (B) until it into the groove of front frame(A).

Step 4: Install back panel. Insert back panel (D) into groove of left and right side panel(B).