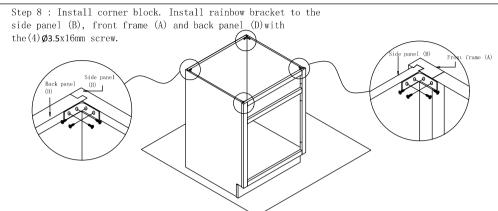

| C Bottom panel                        | D Back panel                          | E Toe kick panel           | F Adjustable shelf | G Door                 |

Step 1: With front frame (A) of cabinet lay down on clean and soft surface then put glue into groove.



Step 2: Install side panel. Insert both side panel (B) into groove of front frame (A) until side panel (B) and front frame (A) even.



Step 3: Install bottom panel. Insert the bottom panel (C) into groove of side panel (B) until it into the groove of front frame(A).



Step 4: Install back panel. Insert back panel (D) into groove of left and right side panel(B).



Step 5 : Install screw(5) Ø3.5x35mm



Step 6: Install toe kick panel. Fit in the L-shape



## Vanity Sink Base Cabinet Assembly Instruction (Item: V3621)





Step 9: Install door panel (G). Screw the hinge to the front frame (A) and door (G).



Step 11: Install overhead door hinge (7). Screw the overhead door hinge to the connection wood (6) and the drawer front(H), then install the overhead door hinge box to the drawer front.



Step 12: Finish installation of cabinet.