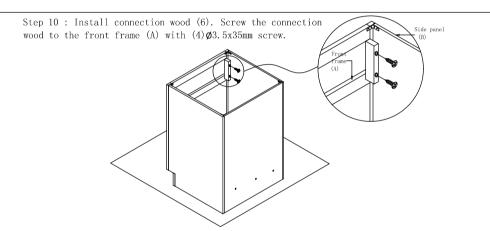

## Vanity Sink Base Cabinet Assembly Instruction (Item: V3621)

Step 9: Install door panel (G). Screw the hinge to the front frame (A) and door (G).

Step 11: Install overhead door hinge (7). Screw the overhead door hinge to the connection wood (6) and the drawer front(H), then install the overhead door hinge box to the drawer front.