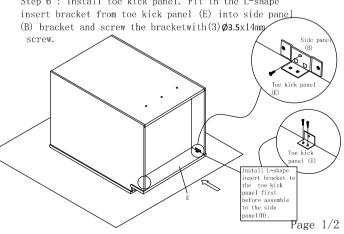

Step 5 : Install screw(5) Ø3.5x35mm

Step 6: Install toe kick panel. Fit in the L-shape