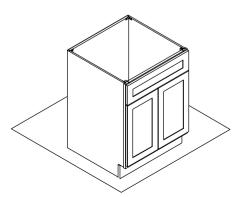

l (B) into groove of front frame (A) until side panel (B) and front frame (A) even.



Step 3: Install bottom panel. Insert the bottom panel (C) into groove of side panel (B) until it into the groove of front frame(A).



Step 4: Install back panel. Insert back panel (D) into groove of left and right side panel(B).



Step 5 : Install screw(5) Ø3.5x35mm



Step 6: Install toe kick panel. Fit in the L-shape



## Vanity Sink Base Cabinet Assembly Instruction (Item: V3621)





Step 9: Install door panel (G). Screw the hinge to the front frame (A) and door (G).



Step 11: Install overhead door hinge (7). Screw the overhead door hinge to the connection wood (6) and the drawer front(H), then install the overhead door hinge box to the drawer front.



Step 12: Finish installation of cabinet.