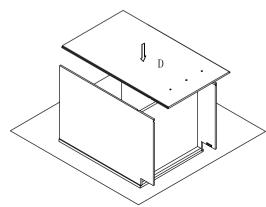

Step 3: Install bottom panel. Insert the bottom panel (C) into groove of side panel (B) until it into the groove of front frame(A).

Step 4: Install back panel. Insert back panel (D) into groove of left and right side panel(B).

Step 5 : Install screw(5) Ø3.5x35mm

Step 6: Install toe kick panel. Fit in the L-shape