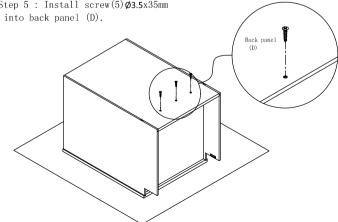

Step 5 : Install screw(5) Ø3.5x35mm

Step 6: Install toe kick panel. Fit in the L-shape