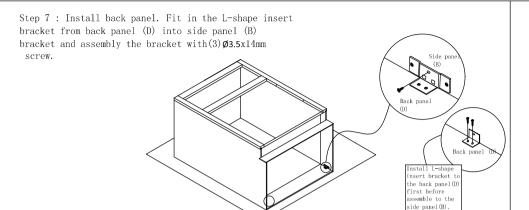

Step 3: Install bottom panel. Insert the bottom panel (C) into groove of side panel (B) until it into the groove of front frame(A).

Step 4: Install back panel. Insert back panel (D) into groove of left and right side panel(B).