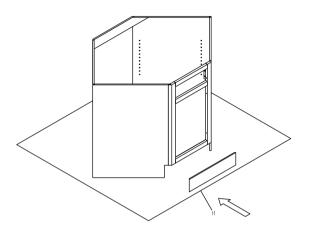

## Corner Sink Base cabinet Assembly Instruction (Item:CSB36)

Step 7: Install toe kick. nails toe kick panel(H) onto big side panels(C) using nail gun.