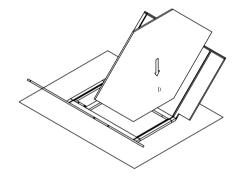

Step 5: Insert the back panel (F).

Step 6: Install assembly screws of back panel / side panels and connect panels.

Page 1/3