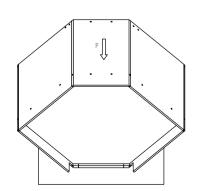

Step 1: With front frame (A) of cabinet lay down on clean and soft surface then put glue into groove.

Step 2: Install big side panels(C). Insert two big side panels(C) into groove of front frame(A) until side panel(C) and front frame(A) even.

Step 3: Install bottom panel(D). Insert the bottom panel into groove of big side panel until it into groove of front frame.

Step 4: Insert small side panels(B). Insert two small side panels into groove of both two big side panels until the bottom panels insert into groove of small side panels.