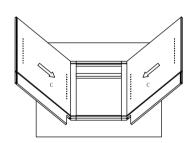

Step 1: With front frame (A) of cabinet lay down on clean and soft surface then put glue into groove.

Step 2: Install big side panels(C). Insert two big side panels(C) into groove of front frame(A) until side panel(C) and front frame(A) even.

Step 3: Install bottom panel(D). Insert the bottom panel into groove of big side panel until it into groove of front frame.

Step 4: Insert small side panels(B). Insert two small side panels into groove of both two big side panels until the bottom panels insert into groove of small side panels.