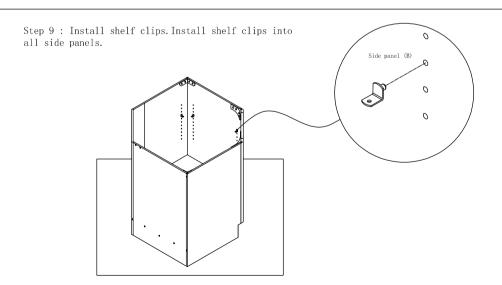

## Corner Sink Base cabinet Assembly Instruction (Item:CSB36)

Step 7: Install toe kick. nails toe kick panel(H) onto big side panels(C) using nail gun.