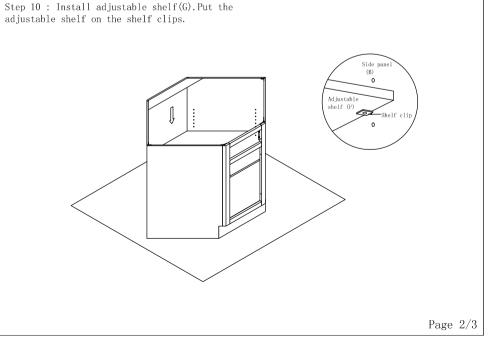

ay down on clean and soft surface then put glue into groove.

Step 2: Install big side panels(C). Insert two big side panels(C) into groove of front frame(A) until side panel(C) and front frame(A) even.

Step 3: Install bottom panel(D). Insert the bottom panel into groove of big side panel until it into groove of front frame.







Step 4: Insert small side panels(B). Insert two small side panels into groove of both two big side panels until the bottom panels insert into groove of small side panels.



Step 5: Insert the back panel (F).



Step 6: Install assembly screws of back panel / side panels and connect panels.



Page 1/3

## Corner Sink Base cabinet Assembly Instruction (Item:CSB36)

Step 7: Install toe kick. nails toe kick panel(H) onto big side panels(C) using nail gun.









## Corner Sink Base cabinet Assembly Instruction (Item:CSB36)

Step 11: Install door panel(E). screw the hinge to the door panel and font frame.



Step 12: Install overhead door hinge (7). Screw the overhead door hinge to the connection wood ( $\acute{6}$ ) and the drawer front ( $\acute{H}$ ), then install the overhead door hinge box to the drawer front



Step 13: Finish installion of the cabinet.