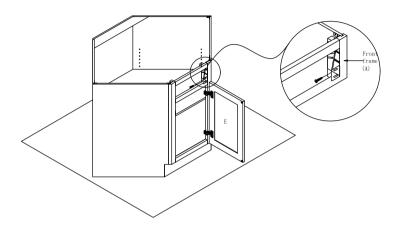

## Corner Sink Base cabinet Assembly Instruction (Item:CSB36)

Step 11: Install door panel(E). screw the hinge to the door panel and font frame.

Step 12: Install overhead door hinge (7). Screw the overhead door hinge to the connection wood ( $\acute{6}$ ) and the drawer front ( $\acute{H}$ ), then install the overhead door hinge box to the drawer front