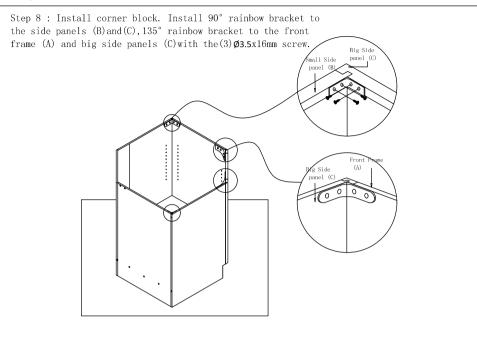

## Corner Sink Base cabinet Assembly Instruction (Item:CSB36)

|                               | 1 4pcs Ø4x16mm  | 2 2pcs Ø4x19mm                  | 3 16pcs Ø3.5x16mm                     | 4 18pcs Ø3.5x35mm          | 5 2set 1-1/4"                                  | 6 lset MH-L/R CWH1   | 7 8pcs 6mm             |
|-------------------------------|-----------------|---------------------------------|---------------------------------------|----------------------------|------------------------------------------------|----------------------|------------------------|
|                               | Flat head screw | Round head screw                | Color galvanized screw with flat head | Black screw with flat head | Hinge                                          | Overhead door hinge  | Shelf clips            |
| Hardware<br>list              |                 | <i>&lt;111111111111111111</i> } |                                       |                            |                                                |                      |                        |
|                               |                 |                                 |                                       | 11 2pcs 40mmx40mm          | 10 2pcs 40mmx40mm                              | 9 4pcs Ø7            | 8 2pcs 152mmx38mmx16mm |
|                               |                 |                                 |                                       | Bracket rainbow 135°       | Bracket rainbow 90°                            | Bumper               | Connection wood        |
| Assembly<br>tools<br>required | Screw           | Rubber mallet                   |                                       | 0000                       | <u>© 0 0 0 0 0 0 0 0 0 0 0 0 0 0 0 0 0 0 0</u> |                      |                        |
| Cabinet Part List             | A Front frame   | B Small side panels(2)          | C Big side panels(2)                  | D Bottom panel E   1       | Door F Back panel                              | G Adjustable shelf H | Toe kick panel         |