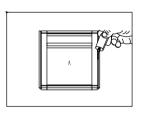

## Corner Sink Base cabinet Assembly Instruction (Item:CSB36)

Step 11: Install door panel(E). screw the hinge to the door panel and font frame.

Step 12: Install overhead door hinge (7). Screw the overhead door hinge to the connection wood ( $\acute{6}$ ) and the drawer front ( $\acute{H}$ ), then install the overhead door hinge box to the drawer front