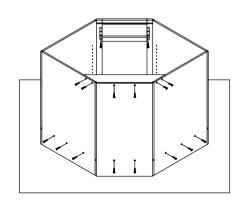

Step 5: Insert the back panel (F).

Step 6: Install assembly screws of back panel / side panels and connect panels.

Page 1/3