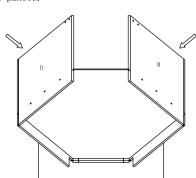

Step 1: With front frame (A) of cabinet lay down on clean and soft surface then put glue into groove.

Step 2: Install big side panels(C). Insert two big side panels(C) into groove of front frame(A) until side panel(C) and front frame(A) even.