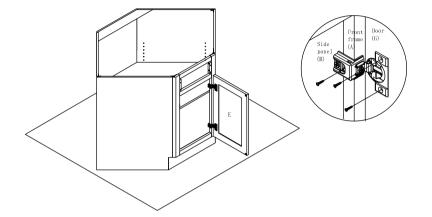

## Corner Sink Base cabinet Assembly Instruction (Item:CSB36)

Step 11: Install door panel(E). screw the hinge to the door panel and font frame.

Step 12: Install overhead door hinge (7). Screw the overhead door hinge to the connection wood ( $\acute{6}$ ) and the drawer front ( $\acute{H}$ ), then install the overhead door hinge box to the drawer front