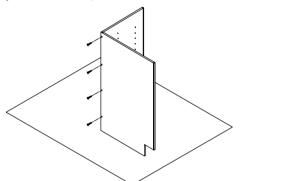

Step 1: With big side panel (C) of cabinet lay down on clean and soft surface then put glue into groove.

Step 2: Insert the small side panel (B) to the groove of the big side panel (C), then screw the two side panels with (4) Ø3.5x35mm screws.