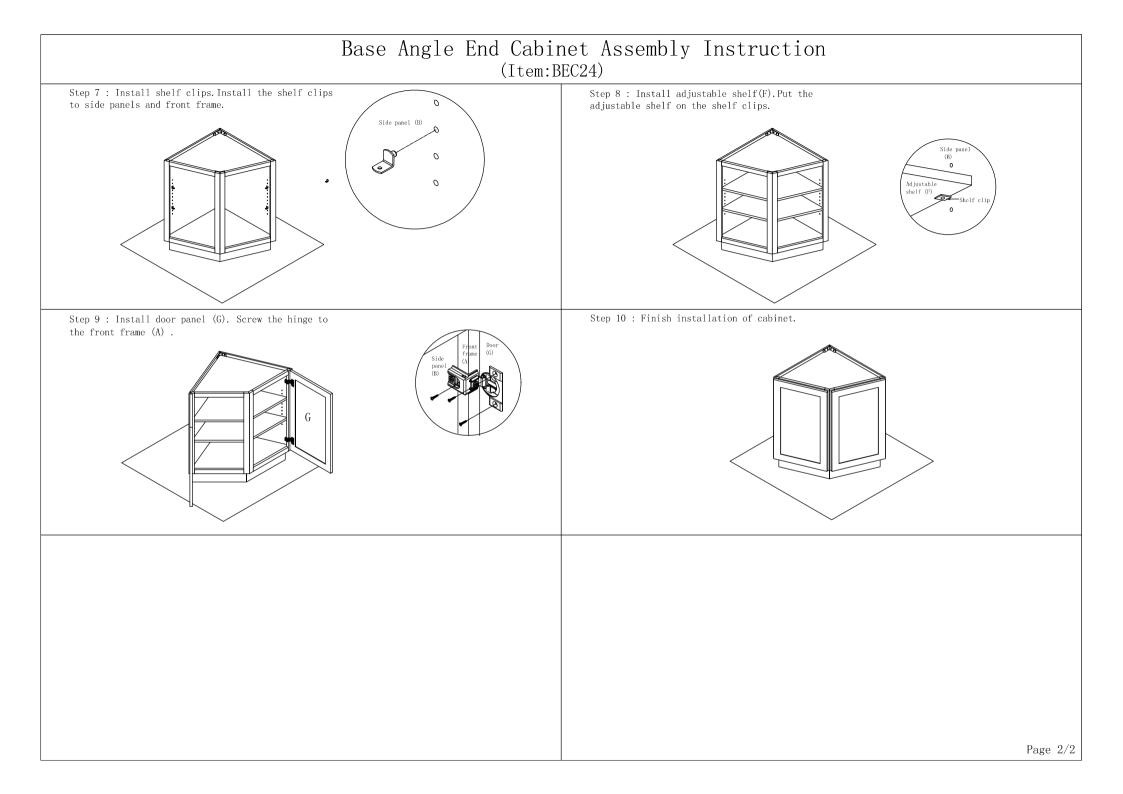

## Base Angle End Cabinet Assembly Instruction

(Item:BEC24)

|                               | 1 8pcs Ø4x16mm  | 2 4pcs Ø4x19mm     | 3 24pcs Ø3.5x16mm                     | 6 12pcs Ø4x25mm      | 4 4pcs Ø3.5x35mm           | 5 4pcs 1-1/4"       | 6 5pcs 6mm  |
|-------------------------------|-----------------|--------------------|---------------------------------------|----------------------|----------------------------|---------------------|-------------|
|                               | Flat head screw | Round head screw   | Color galvanized screw with flat head | screw with flat head | Black screw with flat head | Hinge               | Shelf clips |
| Hardware<br>list              |                 | <b>√mmmmm</b> }    |                                       |                      |                            |                     |             |
|                               |                 |                    |                                       |                      | 9 4pcs 40mmx40mm           | 8 2pcs 40mmx40mm    | 7 4pcs Ø7   |
|                               |                 |                    |                                       |                      | Bracket rainbow 135°       | Bracket rainbow 90° | Bumper      |
| Assembly<br>tools<br>required | Screw           | Rubber<br>mallet   |                                       |                      | 0000                       | 0000                |             |
| Cabinet Part List             | A Front frame   | B Small side panel | (1) C Big side pane                   | el(1) D Top&Bottom   | panel(2) E Toe kick        | F Adjustable shelf  | G Door      |