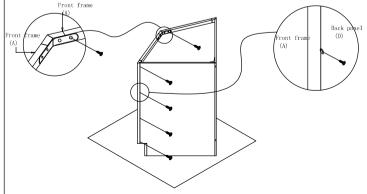

Step 3 : Insert the top & bottom panels to the grooves of both sides.

Step 4: Install frame. Insert both sides panel to

Step 5: Install assembly screw(6) \( \varphi 4x25mm \) into back panel(D) then screw the 135° bracket on two front frame with (3) Ø3.5\*16mm screw.