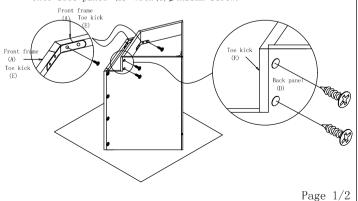

Step 3 : Insert the top & bottom panels to the grooves of both sides.

Step 4: Install frame. Insert both sides panel to

Step 5: Install assembly screw(6) \( \varphi 4x25mm \) into back panel(D) then screw the 135° bracket on two front frame with (3) Ø3.5\*16mm screw.

Step 6: Install toe kick panel. First connect two piece of toe kick with 135° bracket then assembly toe kick onto side panel (B) with (6) Ø4x25mm screw.