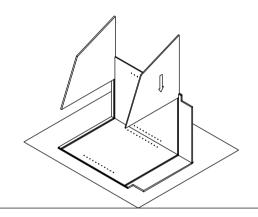

Step 3 : Insert the top & bottom panels to the grooves of both sides.

Step 4: Install frame. Insert both sides panel to

Step 5: Install assembly screw(6) \( \varphi 4x25mm \) into back panel(D) then screw the 135° bracket on two front frame with (3) Ø3.5\*16mm screw.