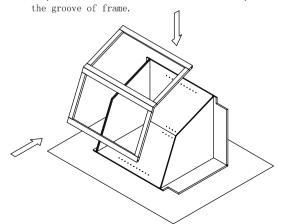

Step 3 : Insert the top & bottom panels to the grooves of both sides.

Step 4: Install frame. Insert both sides panel to

Step 5: Install assembly screw(6) \( \varphi 4x25mm \) into back panel(D) then screw the 135° bracket on two front frame with (3) Ø3.5\*16mm screw.

Step 6: Install toe kick panel. First connect two piece of toe kick with 135° bracket then assembly toe kick onto side panel (B) with (6) Ø4x25mm screw.